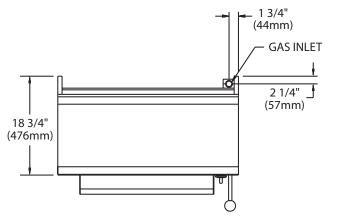

Model BS-CX

Broiling grid 28" (711mm)
Wide x 13 1/2" (343mm)
Deep

☐ BS-RX-72

- Heavy-duty, spring assisted carriage is angle iron construction for long life and durability
- 1/2" NPT top gas inlet
- One Year limited parts and labor warranty (USA and Canada only)

## Specification:

Unit shall be a U.S. Range Infrared Salamander Broiler, Model \_\_\_\_\_\_. Single 30,000 BTU atmospheric infra-red burner, with 5 position adjustable rack. Stainless steel finish on front, sides, and top, available in natural or propane gas. Unit to be range, (BS-RX), counter, (BS-CX), or wall mounted, (BS-WX).